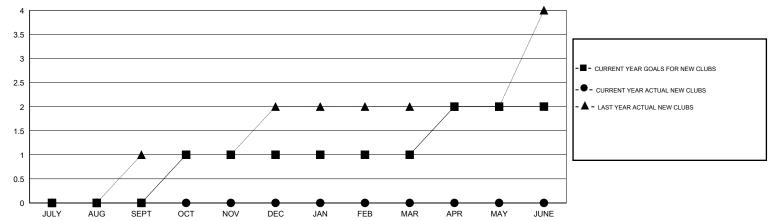

| 20                 | 12                                  | 68                 | -56              |
| OCT/NOV/DEC   | 1                | 0                | 0                | 0                | OCT/NOV/DEC           | 43                 | 0                                   | 0                  | 0                |
| JAN/FEB/MAR   | 0                | 0                | 0                | 0                | JAN/FEB/MAR           | 20                 | 0                                   | 0                  | 0                |
| APR/MAY/JUNE  | 1                | 0                | 0                | 0                | APR/MAY/JUNE          | 45                 | 0                                   | 0                  | 0                |

#### GOALS AND ACTUAL NEW CLUBS CUMULATIVE



#### GOALS AND ACTUAL MEMBERS CUMULATIVE



| DROPPED CLUBS: 1  |    | 7 CLUBS OF 63 ADDED 1 OR MORE | GENDER DISTRIBUTION   |                                |     |
|-------------------|----|-------------------------------|-----------------------|--------------------------------|-----|
|                   |    | NEW MEMBERS                   | MALE<br>FEMALE        | 1,001 (67.64%)<br>479 (32.36%) |     |
| DROPPED MEMBERS   |    |                               | FEWALE                | 473 (02.0070)                  |     |
| DECEASED          | 4  | CLICK HERE FOR HEALTH         |                       |                                | 220 |
| CLUB CANCELLED 42 |    | ASSESSMENT DATA               | FAMILY UNIT MEMBERS   |                                | 105 |
| OTHER             |