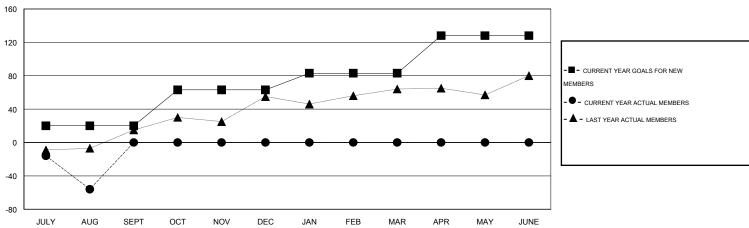

#### GOALS AND ACTUAL MEMBERS CUMULATIVE

| DROPPED CLUBS: 1  |    | 7 CLUBS OF 63 ADDED 1 OR MORE | GENDER DISTRIBUTION   |                                |     |
|-------------------|----|-------------------------------|-----------------------|--------------------------------|-----|
|                   |    | NEW MEMBERS                   | MALE<br>FEMALE        | 1,001 (67.64%)<br>479 (32.36%) |     |
| DROPPED MEMBERS   |    |                               | FEWALE                | 473 (02.0070)                  |     |
| DECEASED          | 4  | CLICK HERE FOR HEALTH         |                       |                                | 220 |
| CLUB CANCELLED 42 |    | ASSESSMENT DATA               | FAMILY UNIT MEMBERS   |                                | 105 |
| OTHER             | 22 |                               | HEAD OF HOUSEHOLD     |                                |     |
| TOTAL             | 68 |                               | NON-HEAD OF HOUSEHOLD |                                |     |